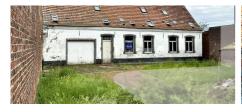

# For sale - Villa farmtype

€ 129.000

Hoogstraat 14, 9550

Ref. 6005191

Number of bedrooms: 3 Number of bathrooms: 1

Garages: 1

Availability: at the contract

Surf. Living: 224m² Surf. Plot: 537m²

## **Building**

Habitable surface: 224,00 m<sup>2</sup>

Fronts: 4

Construction year: 1875 State: To be renovated Number of floors: 2 Front width: 18,00 m Type roof: Saddle roof