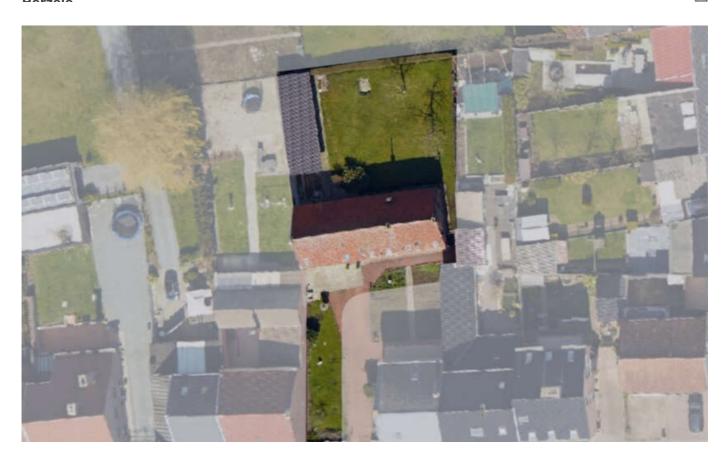

# For sale - Villa farmtype

€ 129.000

Hoogstraat 14, 9550

Ref. 6005191

Number of bedrooms: 3 Number of bathrooms: 1

Garages: 1

Availability: at the contract

Surf. Living: 224m² Surf. Plot: 537m²

## **Building**

Habitable surface: 224,00 m<sup>2</sup>

Fronts: 4

Construction year: 1875 State: To be renovated Number of floors: 2 Front width: 18,00 m Type roof: Saddle roof

### **Terrain**

Ground area: 537,00 m<sup>2</sup> Garden: Yes (277,00 m<sup>2</sup>)