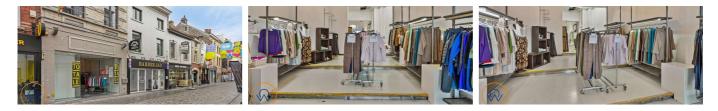

### Building

Surface: 105,00 m<sup>2</sup> Fronts: 2 State: Good state Orientation facade: North-east

#### Layout

Kitchen: Yes, kitchenette