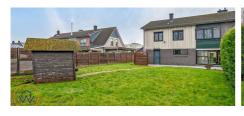

# **Description**

Spacious 3-sided house with garden and terrace, located in a very quiet neighborhood near main roads. On the ground floor, the house comprises an entrance hall with guest toilet, a cloakroom, a living room, a kitchen, and a large double garage with laundry room. Upstairs, there are 3 spacious bedrooms, a smaller room, and a bathroom. There is ample parking space in front of the house (for 2 to 3 cars). The energy performance certificate is favorable with a rating of C.

#### **Terrain**

Width at the street: 14,60 m

Garden: Yes