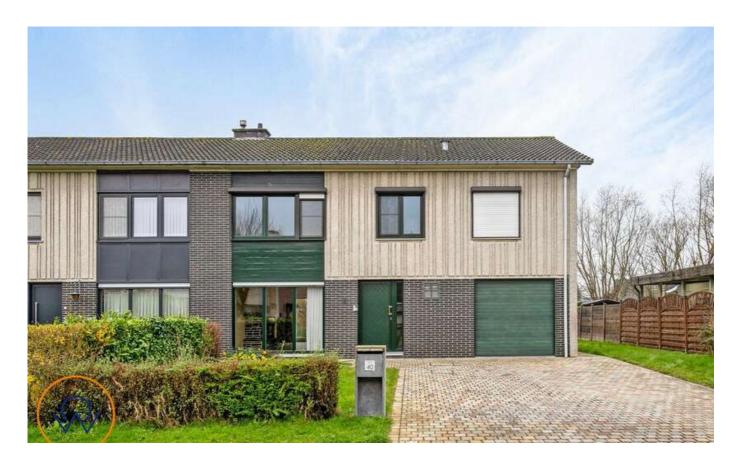

# **Description**

Spacious 3-sided house with garden and terrace, located in a very quiet neighborhood near main roads. On the ground floor, the house comprises an entrance hall with guest toilet, a cloakroom, a living room, a kitchen, and a large double garage with laundry room. Upstairs, there are 3 spacious bedrooms, a smaller room, and a bathroom. There is ample parking space in front of the house (for 2 to 3 cars). The energy performance certificate is favorable with a rating of C.

## **Building**

Habitable surface: 191,00 m<sup>2</sup>

Fronts: 3

Front width: 10,43 m