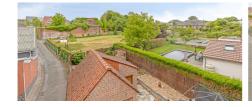

# **Description**

Charming semi-detached house in the center of Bever with 3 bedrooms (with potential for more in the attic, which is yet to be converted). You enter through a separate hallway with a guest toilet. From there, you can go directly to the kitchen or the living room, both of which enjoy plenty of natural light. There is a storage room behind the kitchen. On the first floor, there are 3 bedrooms and a very spacious bathroom with laundry area. A fixed staircase leads to the attic, which can be converted into 2 additional bedrooms. At the back of the house, there is a landscaped terrace and a garage. The house also has a water well (not a rainwater tank). All amenities (supermarket, pharmacy, bank, restaurant, bicycle shop), school and daycare are within walking distance, and the A8 motorway is easily accessible.

#### **Terrain**

Ground area: 321,00 m<sup>2</sup>

Garden: Yes