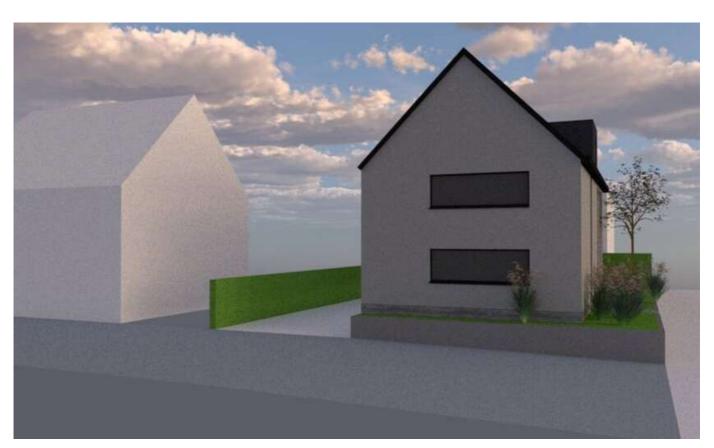

# **Description**

Completely renovated house (fully stripped and renovated). On the ground floor, there is a spacious living room, a separate kitchen overlooking the terrace, and a laundry room. Upstairs, there are 3 large bedrooms and a bathroom with a walk-in shower, sink, and toilet. There is a cellar and an attic. There are two parking spaces in the garden and a bicycle storage. The house is currently being finished and should be fully completed by early June. There is underfloor heating downstairs and radiators upstairs. The house is equipped with solar panels and a heat pump. The EPB certificate is not yet available, but the house will be very energy efficient!! The charges are 15 euros per month for pruning the hedges and plantings in the garden. You must maintain the lawn yourself. Each house has 2 parking spaces and a bicycle storage for 2 to 3 bicycles, a small lawnmower, and garbage bags. Lighting in the houses is provided. There is a terrace and a garden. To visit, please respond by email to the advertisement. EPB certificate in progress.

## **Building**

Fronts: 3 State: New

Number of floors: 2