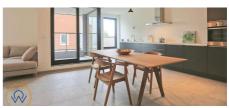

# **Description**

Spacious and pleasant ground floor flat with two bedrooms and two terraces. It consists of an entrance hall, toilet with washbasin, living room with open equipped kitchen with terrace, 2 bedrooms, one with terrace, bathroom (walk-in shower and bathroom cabinet with 2 washbasins and a bath), large laundry room. Central heating with condensing boiler on gas. High performance insulating double glazing. Mechanical ventilation system with heat recovery. The flat is acoustically insulated and finished with durable and high quality materials. Cellars and underground pitches available separately. The location has many advantages: The Brussels-Charleroi Canal with its safe and pleasant cycling and walking routes is nearby. The entrances to the Brussels ring road and the E429 are easily accessible. There is also excellent access by public transport. The bus stop is nearby and Halle station is also easily accessible. Nearby are schools and the centre of Halle with its shops and restaurants, which are easy to reach. Other flats of different sizes and finishes of your choice are available in this building.

### Layout

Kitchen: Yes, US fully fitted Bathroom type: All comfort

Toilets: 1

Terrace: 4,67 m<sup>2</sup> Laundry: Yes