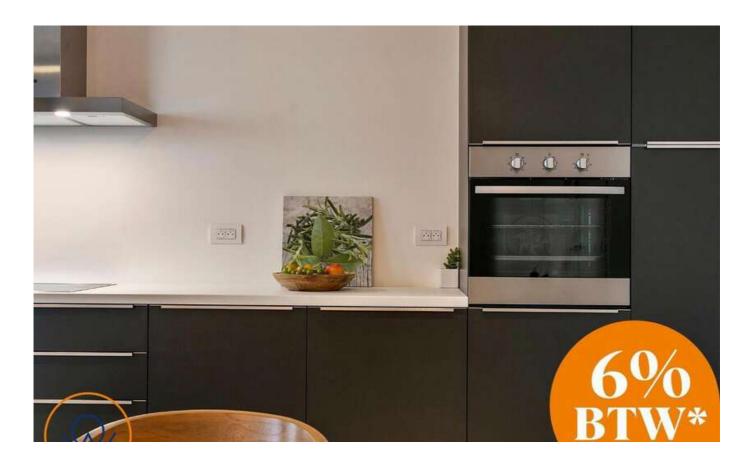

# **Description**

Spacious and pleasant ground floor flat with two bedrooms and two terraces. It consists of an entrance hall, toilet with washbasin, living room with open equipped kitchen with terrace, 2 bedrooms, one with terrace, bathroom (walk-in shower and bathroom cabinet with 2 washbasins and a bath), large laundry room. Central heating with condensing boiler on gas. High performance insulating double glazing. Mechanical ventilation system with heat recovery. The flat is acoustically insulated and finished with durable and high quality materials. Cellars and underground pitches available separately. The location has many advantages: The Brussels-Charleroi Canal with its safe and pleasant cycling and walking routes is nearby. The entrances to the Brussels ring road and the E429 are easily accessible. There is also excellent access by public transport. The bus stop is nearby and Halle station is also easily accessible. Nearby are schools and the centre of Halle with its shops and restaurants, which are easy to reach. Other flats of different sizes and finishes of your choice are available in this building.

### **Energy**

Double glazing: Yes

Glazing type: Thermic and acoustic isol.

Windows: Aluminium

Heating type: Condensation

### Layout

Kitchen: Yes, US fully fitted Bathroom type: All comfort

Toilets: 1

Terrace: 4,67 m<sup>2</sup> Laundry: Yes