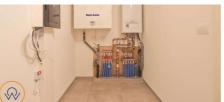

### **Energy**

Double glazing: Yes

Glazing type: Thermic and acoustic isol.

Windows: Aluminium

Heating type: Condensation

#### **Technics**

Electricity: Yes