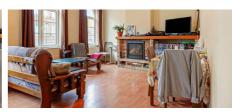

# **Description**

Upon entering this apartment, you are welcomed in a cozy living room, where large windows provide an abundance of natural light and create a pleasant atmosphere. The partially installed kitchen also boasts plenty of light thanks to the windows present. Behind the kitchen is a storage room, ideal for additional storage space. The two spacious bedrooms also feature large windows, allowing natural light to enter here as well. The bathroom has a shower, toilet and sink. The apartment also has a separate toilet.

### Layout

Living room: 22,76 m<sup>2</sup>

Kitchen: 20,24 m<sup>2</sup>, US fully fitted

Bedroom 1: 20,39 m<sup>2</sup>
Bedroom 2: 16,64 m<sup>2</sup>
Bathroom surface: 5,79 m<sup>2</sup>
Bathroom type: Shower