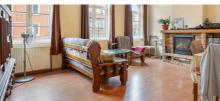

# **Description**

Upon entering this apartment, you are welcomed in a cozy living room, where large windows provide an abundance of natural light and create a pleasant atmosphere. The partially installed kitchen also boasts plenty of light thanks to the windows present. Behind the kitchen is a storage room, ideal for additional storage space. The two spacious bedrooms also feature large windows, allowing natural light to enter here as well. The bathroom has a shower, toilet and sink. The apartment also has a separate toilet.

### Layout

Living room: 22,76 m<sup>2</sup>

Kitchen: 20,24 m<sup>2</sup>, US fully fitted

Bedroom 1: 20,39 m<sup>2</sup>
Bedroom 2: 16,64 m<sup>2</sup>
Bathroom surface: 5,79 m<sup>2</sup>
Bathroom type: Shower