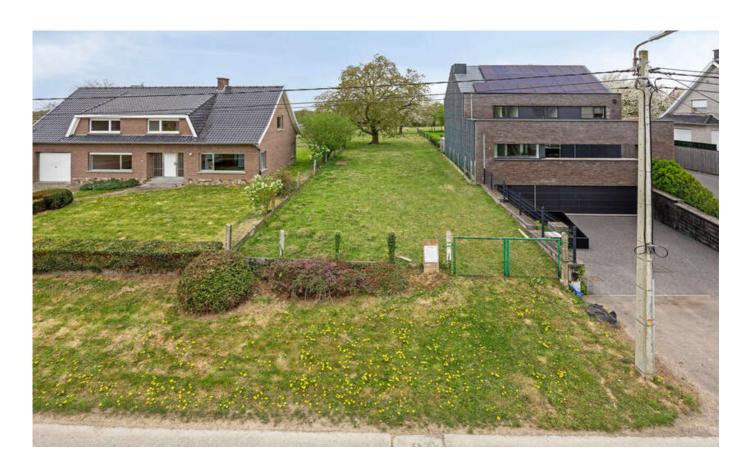

# For sale - Building ground

€ 165.000

Terlindenstraat 10B, 1540 Herne

Ref. 6764333

Availability: at the contract

Surf. Plot: 615m²

Neighbourhood: open place

#### **Terrain**

Ground area: 615,00 m<sup>2</sup>