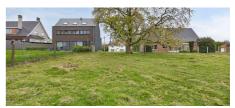

# For sale - Building ground

€ 165.000

Terlindenstraat 10B, 1540 Herne

Ref. 6764333

Availability: at the contract

Surf. Plot: 615m²

Neighbourhood: open place

#### **Terrain**

Ground area: 615,00 m<sup>2</sup>