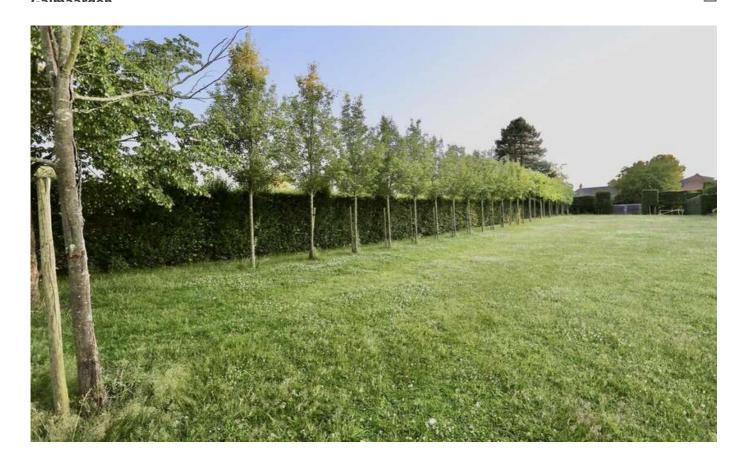

## **Description**

Beautiful building plot for 4 facade with a view of the beautiful landscape behind. The agricultural land behind with a direct connection to the building land of 3.3 hectares can also be purchased. t is completely closed off from the street with a gate. Construction depth 15 m on the ground floor and 12 m on the first floor, 2 floors. Deviation from the allotment conditions is possible subject to an environmental permit. Excellent location close to the centre of Vollezele close to shops, school, doctor, kine, pharmacy, restaurant, bakery and public transport. Would you like to visit? Please let us know via hello@claeswillems.be or on 02/307.80.70 or 0486131270.