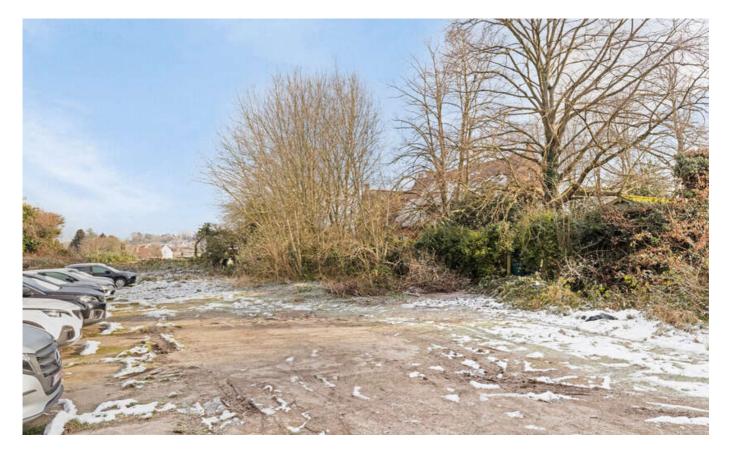

# For sale - Building ground

### € 130.000

Alsembergsesteenweg 188, 1501

## Ref. 6503126

Surf. Plot: 525m<sup>2</sup> Neighbourhood: central

## Terrain

Ground area: 525,00 m<sup>2</sup> Ground depth: 76,00 m

## Planning

Destination: Living zone Building permission: Yes Parcelling permission: No Right of pre-emption: No Intimation: Not disclosed Summons: No